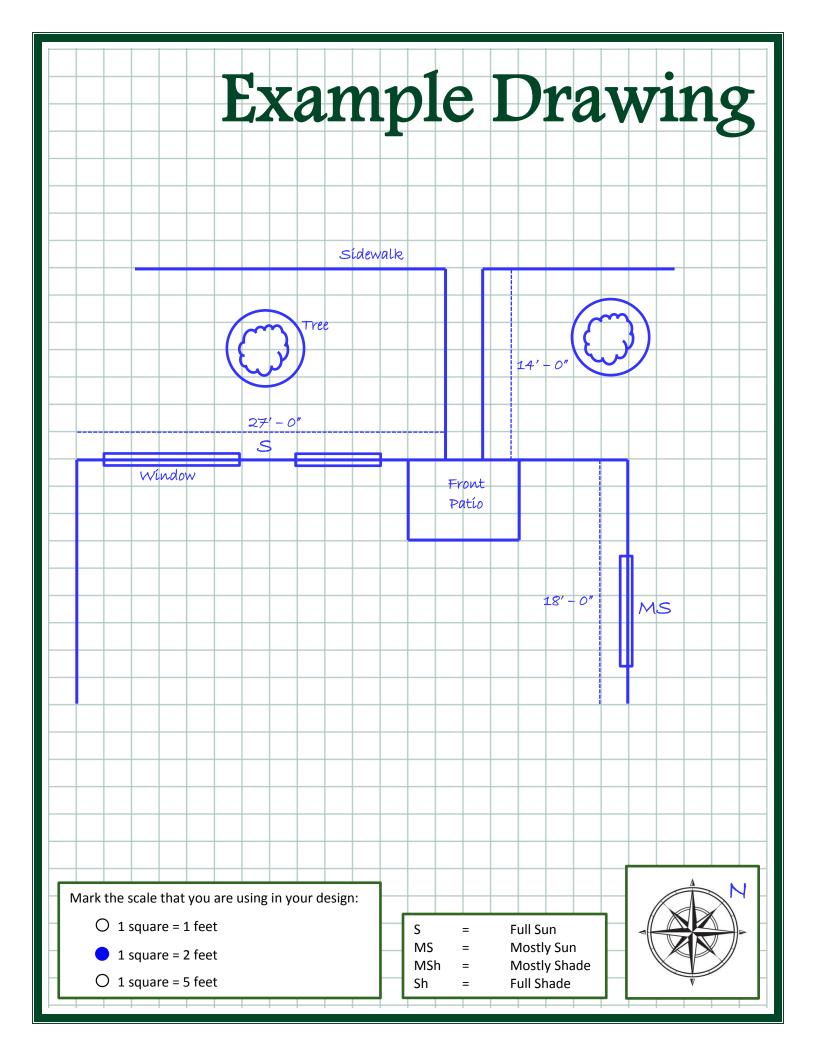

## TIPS FOR DRAWING YOUR SKETCH

- 1) Get accurate measurements rounded to the nearest foot
- 2) Make sure to include driveways, sidewalks, existing trees, existing plant beds, utilities, etc. in your sketch
- 3) Indicate the scale you are using in your sketch
- 4) Indicate which direction is north on your sketch
- 5) One of the most important factors in choosing the right plants is knowing the amount of sunlight exposure that the project area receives. Be sure to mark your project areas as full sun, mostly sun, mostly shade, or full shade

| Ma | 0<br>0 | 1 so<br>1 so | quar<br>quar | e = 1<br>e = 2 | you<br>L feet<br>5 feet | t<br>t | sing | in yc | our de | esign | : | S<br>MS<br>MSI<br>Sh | h : | = | N<br>N | 1ostl <sup>,</sup> | ın<br>y Sur<br>y Sha<br>nade | de | V |  |  |
|----|--------|--------------|--------------|----------------|-------------------------|--------|------|-------|--------|-------|---|----------------------|-----|---|--------|--------------------|------------------------------|----|---|--|--|