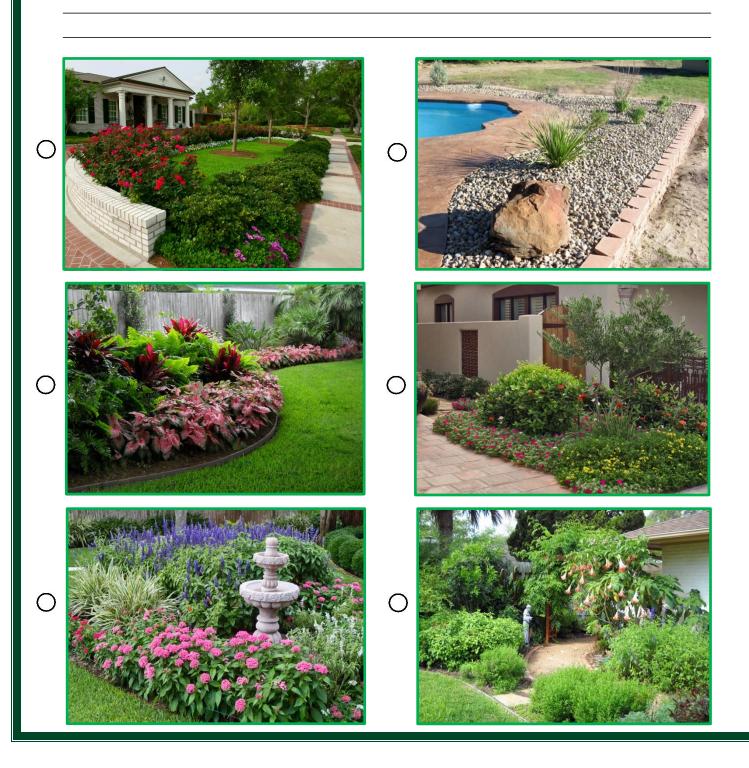

Not sure where to start? See a style below that appeals to you? Your Gill's plant professional will help you find the plants to achieve the style you are looking for. Don't see your style in the options below? Describe it for us.